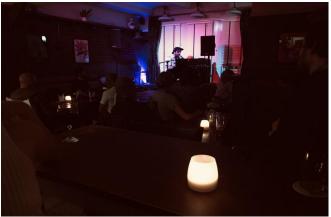

#### MAIN ROOM

Acoustic / Duo / Spoken / Small Set-ups: 75 Standing or 40 seated Full bands: 60 Standing or 40 seated

**BOOKSHOP** Acoustic / Talks / Spoken Word: 25 Seated

#### **EQUIPMENT:**

**FOH:** OHM: 2 x BRW-26 / 1x BRS-12A3 / 1 x BRS-12

Monitors: Laney CXP-112 Active Stage Monitor / Subzero C10MA Active Stage Monitor

**Desk:** Allen & Heath QU16 Digital Mixing Desk

**Microphones:** 5 x SM58 / 1 x Sennheiser e906 / 1 x Shure Beta 52A

4 x Tall Boom / 2 x Short Boom / XLRs / DI Boxes.

**Lights** 3 Parcans / Strobe / 1 X Mirror Balls

**DJ EQUIPMENT** 1 x Pioneer DJM800 Mixer / 2 x Technics 1210 / CDJ's / XDJ's

**BACKLINE:** On request to hire: 1 X Fender Tone Master Twin Reverb