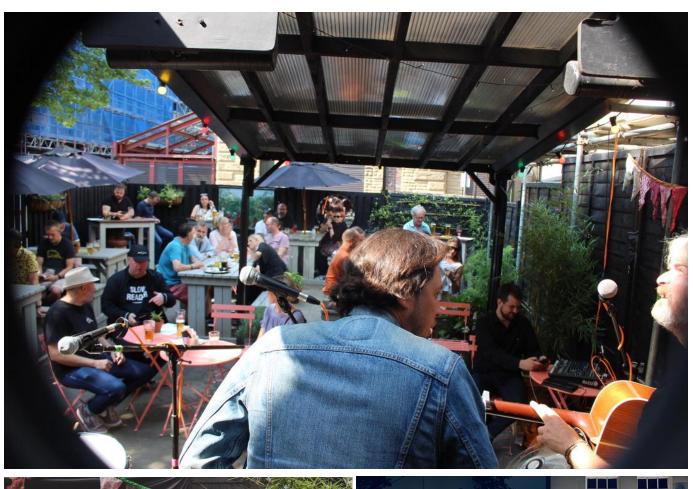

## GARDEN SHOWS - £300 hire includes engineer and relevant licences.

Between May - September on Sunday afternoons, acoustic garden shows are permitted between 3pm and 8pm. Last summers shows include a John Bramwell (I am Kloot) residency, Dave Fidler, Mark Morris and The Blinders. All Garden tables can be fully covered.