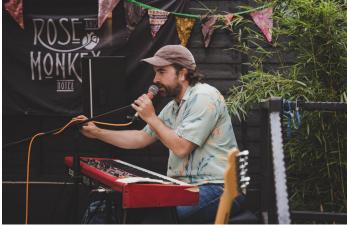

## GARDEN SHOWS - £300 hire includes engineer and relevant licences.

Between May - September on Sunday afternoons, acoustic garden shows are permitted between 3pm and 8pm. Last summers shows include a John Bramwell (I am Kloot) residency, Dave Fidler, Mark Morris and The Blinders. All Garden tables can be fully covered.