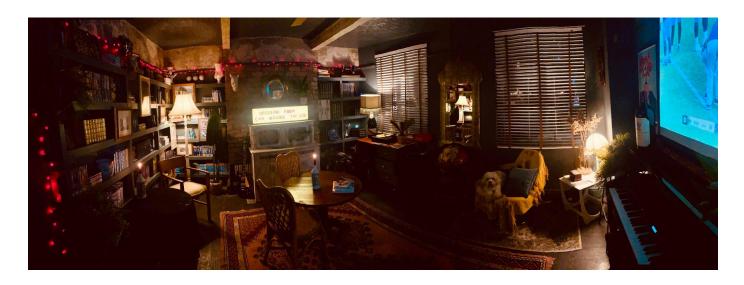

#### **FACITLITIES**

**Green Room / Dressing Room:** Includes Fridge, Big Screen TV, Board Games, Books, Vinyl Deck.

**Production Office**: We have a hot desk in the bars office, located next to the Green Room.